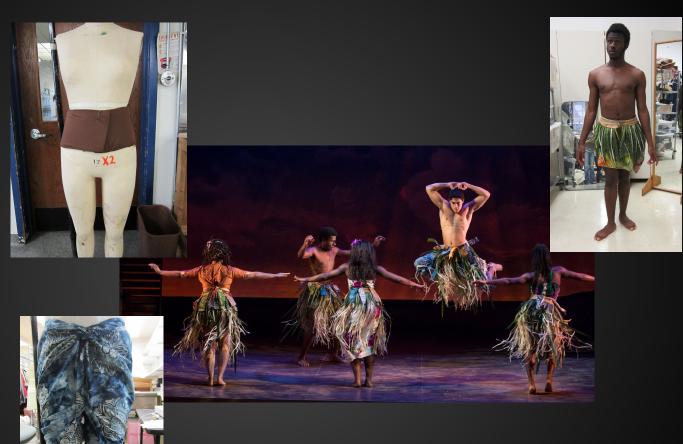

#### Draper

*She Stoops To Conquer,* Southern Oregon University

Fitting & alterations, hand-sewn applique, historical accuracy Assistant Designer, Draper, Wardrobe Supervisor

*South Pacific,* Summer Repertory Theatre

Non-traditional materials, historical research, non-traditional draping, fitting & alterations, domestic machinery, heavy duty hand-sewing