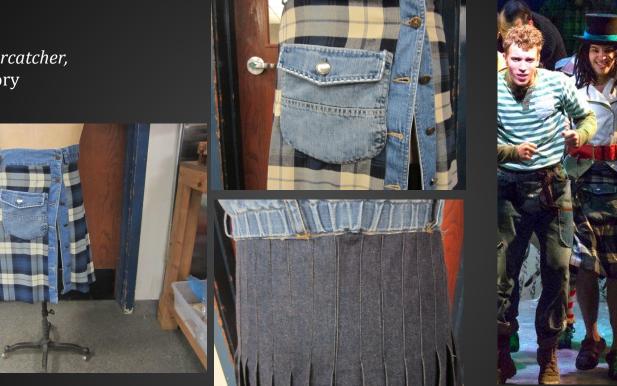

#### Stitch Crew

\* (

*Peter and the Starcatcher,* Summer Repertory Theatre

Fitting & alterations, heavy duty materials, domestic machinery, pleating