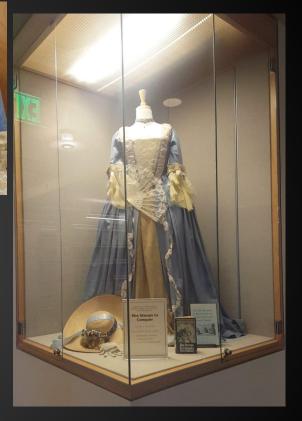

#### Draper

*She Stoops To Conquer,* Southern Oregon University

Fitting & alterations, hand-sewn applique, historical accuracy Assistant Designer, Draper, Wardrobe Supervisor

*South Pacific,* Summer Repertory Theatre