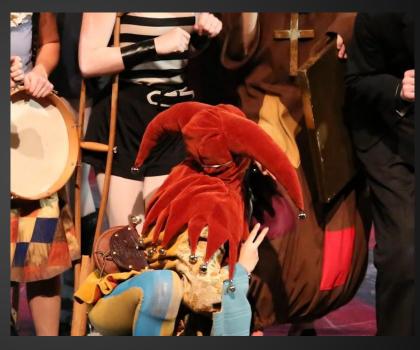

#### Crafts Crew

*Red Noses*, Southern Oregon University

Pattern drafting, structured sewing, domestic machinery, velvet