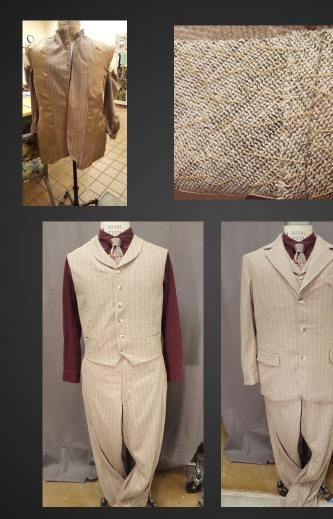

## **Traditional Tailoring**

Three Piece Edwardian Sack Coat Suit

Cut and Sewn in Early 20th Century Style

20th century traditional tailoring, pattern & pinstripe matching, industrial machines, specialized hand sewing