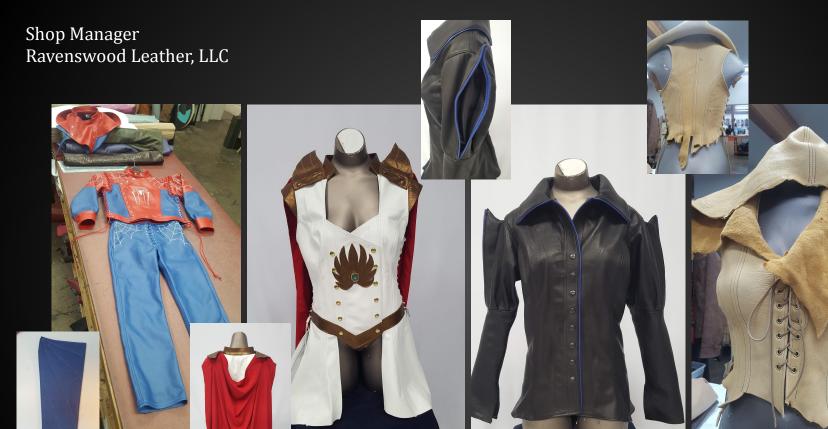

## Leatherwork

Wilcom industrial embroidery system, processed & unprocessed leather, pattern drafting, industrial walking foot, straight stitch, & long arm machines, grommet & snap setting, shop administration