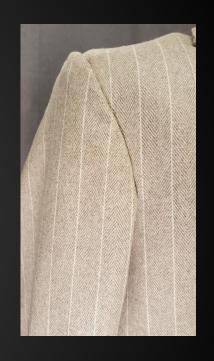

## **Traditional Tailoring**

Three Piece Edwardian Sack Coat Suit

Cut and Sewn in Early 20th Century Style

20th century traditional tailoring, pattern & pinstripe matching, industrial machines, specialized hand sewing