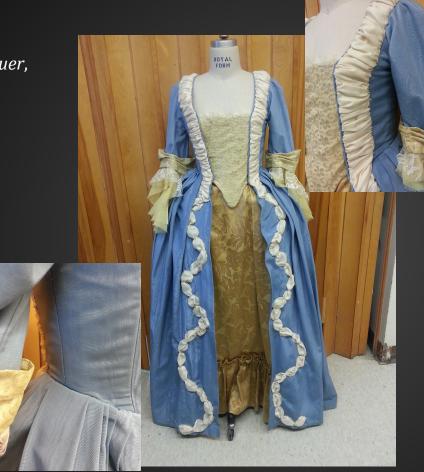

#### Draper

*She Stoops To Conquer,* Southern Oregon University

Fitting & alterations, hand-sewn applique, historical accuracy Assistant Designer, Draper, Wardrobe Supervisor

*South Pacific,* Summer Repertory Theatre