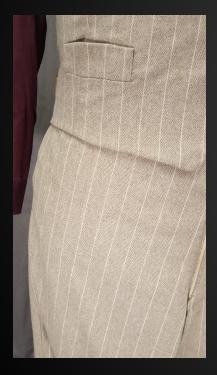

## **Traditional Tailoring**

Three Piece Edwardian Sack Coat Suit

Cut and Sewn in Early 20th Century Style

20th century traditional tailoring, pattern & pinstripe matching, industrial machines, specialized hand sewing